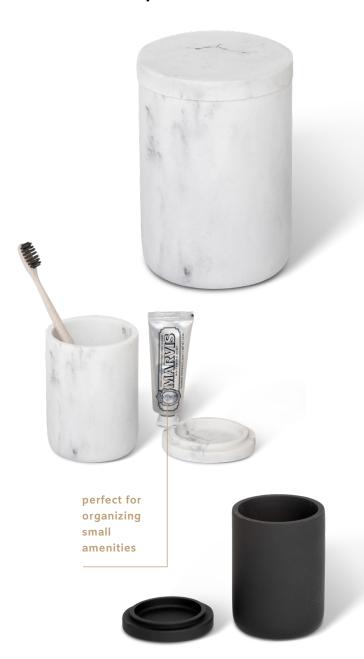

# amenity jar with lid

#### **Features**

- unique round design with lid, available in white, marble and black
- perfect for organizing small amenities
- part of our Mix & Match collection, create the best suitable set for your bathroom
- made from high quality resin; water repellant and easy to clean

#### Extra information

colour / material white or black / resin

#### **Product Numbers**

6318 Toba amenity jar

white marble

6319 Toba amenity jar

black